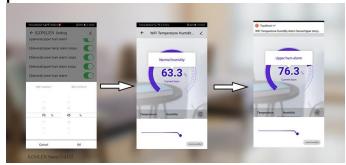

3 .Set upper and Lower limit value of humidity alarm For example : Set the humidity range (  $45\%\sim70\%$  RH) .when the humidity in house is within the humidity range , the detector will work normal . if the humidity is lower than 45% RH or higher than 70% RH , the app will push alarm alerts and the Buzzer will sound at the same time .