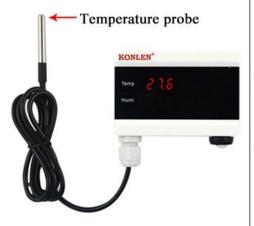

Type A: only Temperature

Type B: Temperature +Humidity

Please note: The main device can not put into water; Not support Waterproof. The "Type A Only Temperature ",the Temperature probe support put into water; The "Type B Temperature and Humidity", the Temperature Humidity probe can not put into water.