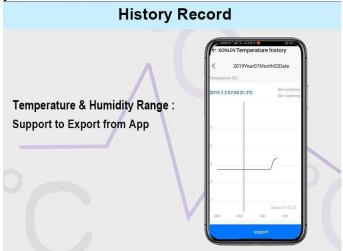

4. The history record of temperature / humidity can be exported anytime.

5. Multi-User Supervision Supported : you can click to share the device to other users .

Two options: Type A: Only Temperature, NOT AVAILABLE Type B: Temperature & Humidity Detection 2 in 1.