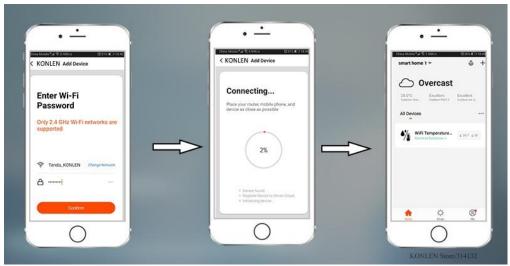

## **Temperatue & Humidity Alarm Alerts**

- 1. You can download the app by Searching for "Tuya Smart " or "smart life" in google play or App store
- 2. After register, you can add the detector via click " + ".
- 3. Clcik " Security & Sensor" and choose the Sensor (WI-FI ) to configure .

- 4. Long press paring key for 6-12 seconds until the green led flashes rapidly (5 times one second) and then the device is in the pairing mode, Select your wifi router and input the password.
- 5. Click to configure the device.