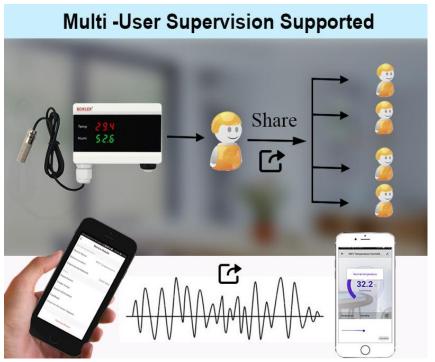

## Features:

- 1. Two options: Type A: Only Temperature, NOT AVAILABLE Type B: Temperature & Humidity Detection 2 in 1.
- 2. Built- in Rechargeable battery: can be powered by external DC5V power supply or standby battery(Please note: if you want to power the detector via backup battery, Please open the back cover and switch on the detector).
- 3. Temperature Unit is optional (Centigrade or Fahrenheit).
- 4. Check the History Record of temperature or humidity anytime.
- 5. Multi -User Supervision Supported : you can click to share the device to other users .
- 6. Buit in Buzzer: the Buzzer will sound when the detector was triggered.
- 7. APP: you can download it by searching for Tuya Smart or Smart Life, support android IOS smartphone

4. The history record of temperature / humidity can be exported anytime.

5. Multi-User Supervision Supported : you can click to share the device to other users .

Two options: Type A: Only Temperature, NOT AVAILABLE Type B: Temperature & Humidity Detection 2 in 1.