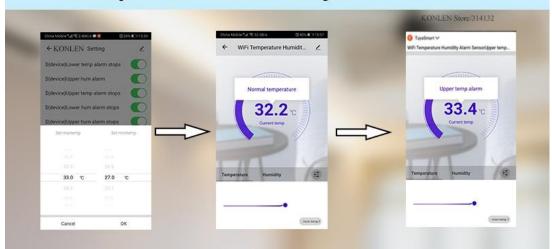

Real-Time Supervision : you can check the temperature or humidity anytime .

and the temperature unit is optional (Centigrade or Fahrenheit).

2 .Set upper and Lower limit value of temperature alarm For example: Set the temperature range (27~33 centigrade degree) .when the temperature in house is within the temperature range, the detector will work normal. if the temperature is lower than 27 centigrade degree or higher than 33 centigrade degree, the app will push alarm alerts and the Buzzer will sound at the same time.

3 .Set upper and Lower limit value of humidity alarm For example : Set the humidity range (  $45\%\sim70\%$  RH) .when the humidity in house is within the humidity range , the detector will work normal . if the humidity is lower than 45% RH or higher than 70% RH , the app will push alarm alerts and the Buzzer will sound at the same time .

4. The history record of temperature / humidity can be exported anytime.

5. Multi-User Supervision Supported : you can click to share the device to other users .

Two options: Type A: Only Temperature, NOT AVAILABLE Type B: Temperature & Humidity Detection 2 in 1.