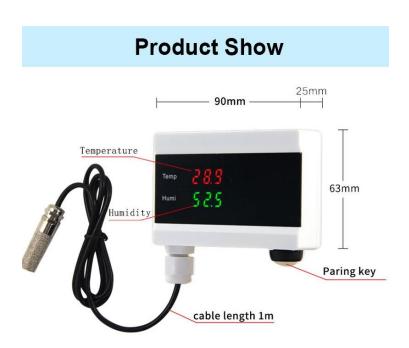

Measurement error: ±1°C ±3%RH WIFI band: 2.4G ( not support 5G)

Buzzer alarm time: default 15 seconds uncontrollable

Size: 90mm x 63mm x 25mm

Note: The temperature humidity sensor with 1 meter cable can be used for indoor and outdoor detection, but the digital display panel is not