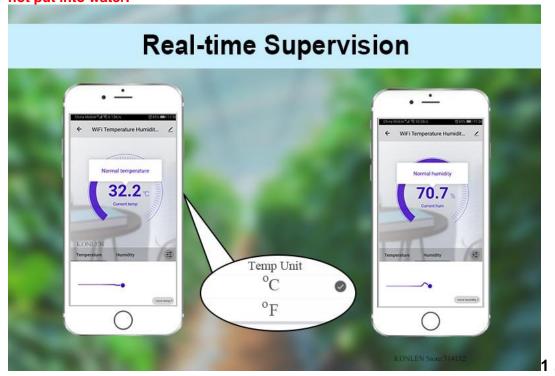

Real-Time Supervision : you can check the temperature or humidity anytime .

and the temperature unit is optional (Centigrade or Fahrenheit).

2 .Set upper and Lower limit value of temperature alarm For example: Set the temperature range (27~33 centigrade degree) .when the temperature in house is within the temperature range, the detector will work normal. if the temperature is lower than 27 centigrade degree or higher than 33 centigrade degree, the app will push alarm alerts and the Buzzer will sound at the same time.