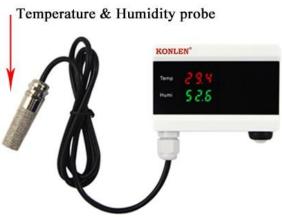

Type A: only Temperature

Type B: Temperature +Humidity

Please note: The main device can not put into water; Not support Waterproof. The "Type A Only Temperature ",the Temperature probe support put into water; The "Type B Temperature and Humidity", the Temperature Humidity probe can not put into water.