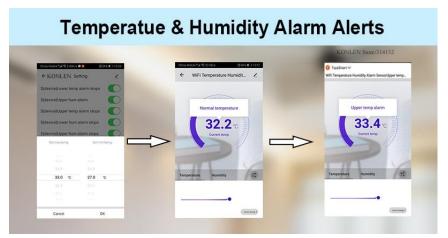

## **Temperatue & Humidity Alarm Alerts**

- 1. You can download the app by Searching for "Tuya Smart " or "smart life" in google play or App store
- 2. After register, you can add the detector via click " + ".
- 3. Clcik " Security & Sensor" and choose the Sensor (WI-FI ) to configure .

- 4. Long press paring key for 6-12 seconds until the green led flashes rapidly (5 times one second) and then the device is in the pairing mode, Select your wifi router and input the password.
- 5. Click to configure the device.

Real-Time Supervision : you can check the temperature or humidity anytime .

and the temperature unit is optional (Centigrade or Fahrenheit).

2 .Set upper and Lower limit value of temperature alarm For example: Set the temperature range (27~33 centigrade degree) .when the temperature in house is within the temperature range, the detector will work normal. if the temperature is lower than 27 centigrade degree or higher than 33 centigrade degree, the app will push alarm alerts and the Buzzer will sound at the same time.