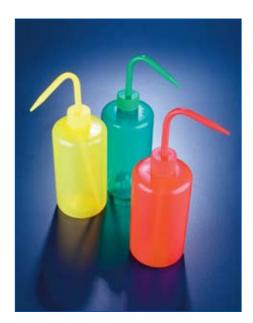

## Bottles, wash, coloured, narrow neck, LDPE

- Coloured wash bottles with matching closures
- Ideal for colour-coding purposes
- Fitted with polypropylene closures
- Choice of four colours

| Product Code | Capacity (ml) | Bottle colour | Pack qty. |
|--------------|---------------|---------------|-----------|
| WGR036P      | 500           | Green         | 5         |
| WGR038P      | 500           | Red           | 5         |
| WGR136P      | 500           | Yellow        | 5         |
| WGR138P      | 500           | Blue          | 5         |