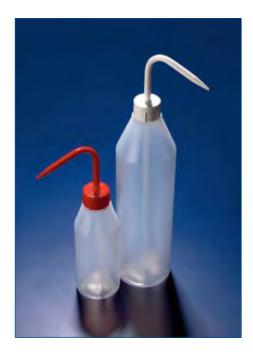

## Bottles, wash, slope shoulder, narrow neck,

- The slim design enables comfortable handling and enhanced ease of use
- Fitted with a choice of white or red polypropylene swivel dispensing closures
- Choice of three sizes
- Closures feature precision jet-tip aperture for fine control

| Product Code | Capacity (ml) | Closure colour | Pack qty. |
|--------------|---------------|----------------|-----------|
| WGF330P      | 250           | White          | 5         |
| WGF331P      | 250           | Red            | 5         |
| WGF336P      | 500           | White          | 5         |
| WGF337P      | 500           | Red            | 5         |
| WGF240P      | 1000          | White          | 5         |
| WGF241P      | 1000          | Red            | 5         |