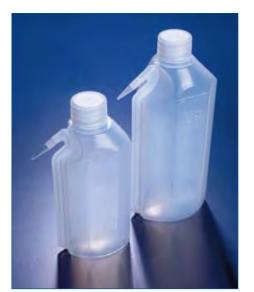

## Bottles, wash, integral, narrow neck, LDPE

- Ergonomic wash bottles with an integrally moulded dispensing tube jet tip
- Slim hexagonal cross section makes the bottles particularly suited to smaller hands
- Precision tip is ideal for fine liquid jet dispensing

| Product Code | Capacity (ml) | Bottle colour | Pack qty. |  |
|--------------|---------------|---------------|-----------|--|
| BGF130P      | 250           | Natural       | 5         |  |
| BGF136P      | 500           | Natural       | 5         |  |