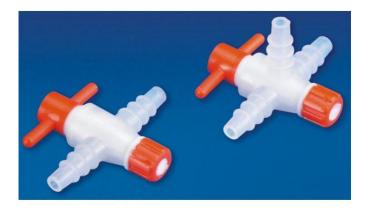

## **PRODUCT DESCRIPTION**

| STOP COCKS                                                                                 |                  |     |           |         |      |   |         |   |   |      |
|--------------------------------------------------------------------------------------------|------------------|-----|-----------|---------|------|---|---------|---|---|------|
| These polypropylene stop cocks are fitted with a PTFE plug & have serrated tubulations the |                  |     |           |         |      |   |         |   |   |      |
| accept from 6mm to 10mm tubing. These stop cocks are absolutely leak proof and are         |                  |     |           |         |      |   |         |   |   |      |
| available                                                                                  | in               | two | different | options | i.c. | 2 | way     | & | 3 | way. |
|                                                                                            |                  |     |           |         |      |   |         |   |   |      |
| Material : Polypropylene / PTFE                                                            |                  |     |           |         |      |   |         |   |   |      |
| CODE                                                                                       | PARTICULARS      |     |           |         |      |   | PACKING |   |   |      |
| NO.                                                                                        |                  |     |           |         |      |   | (Pcs)   |   |   |      |
| 55301                                                                                      | Stop Cocks 2 Way |     |           |         |      |   |         |   |   |      |
| 55302                                                                                      | Stop Cocks 3 Way |     |           |         |      |   |         |   |   |      |