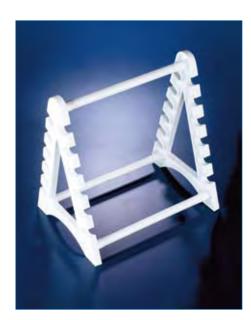

## Pipette rack, HDPE

- White moulded polyethylene rack
- Will support 12 pipettes over 200 mm long
- Very stable
- Supplied as a kit of two end pieces and three connecting rods for easy push fit assembly

| Product Code | Pack qty. |
|--------------|-----------|
| SWP038       | 1         |