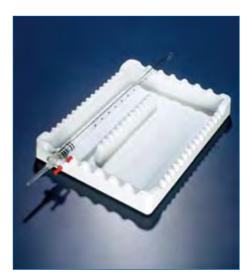

## Pipette support, polystyrene

- Moulded in white polystyrene
- Simple and efficient pipette rest
- An off-centre support means it is also suitable for short pipettes, burettes, syringes etc.

| Product Code | l x w x h mm   | Pack qty. |  |
|--------------|----------------|-----------|--|
| SWP036       | 280 x 215 x 38 | 1         |  |