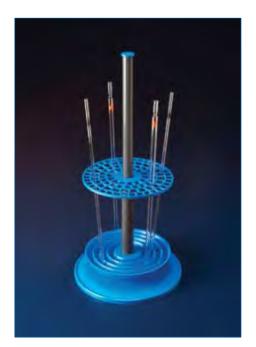

## Pipette stand, polypropylene

- Blue chemically resistant polypropylene stand.
- Holds up to 94 pipettes vertically
- Very stable with 230mm diameter base.
- Height of 470mm
- Has a rotatable rack suspended by a support rod

| Product Code | Description   | Pack qty. |
|--------------|---------------|-----------|
| SWP033       | Pipette Stand | 1         |