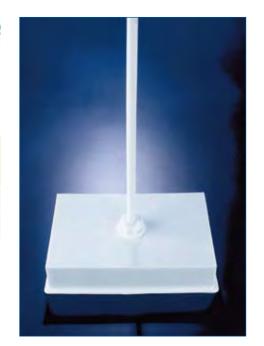

## Stand, retort, weighted, polyethylene

- Weighs 2.5kg ensuring stability
- Corrosion resistant
- Polyethylene coated metal rod screws into the base
- Available with the hole in the centre or at the short edge

| Product Code | wxlxhmm        | Rod position | Rod size mm | Pack qty. |
|--------------|----------------|--------------|-------------|-----------|
| SWP012       | 171 x 248 x 52 | Centre       | 760 x 12.5  | 1         |
| SWP014       | 171 x 248 x 52 | Edge         | 760 x 12.5  | 1         |