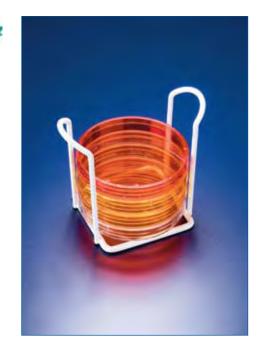

## Stand, petri dish, coated

AE Azlon

- Holds up to six 90mm petri dishes
- Manufactured from polyamide epoxy coated steel
- Offers a better heat and chemical resistance than other coatings
- Ideal for small batch incubation

| Product Code | Pack qty. |
|--------------|-----------|
| SWP062       | 1         |