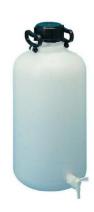

## **CARBOY**

Material: High density Polyethylene

Colour: Neutral

For food use

Very strong and resistant for a long time use. Equipped with carrying handles and cap with holes for the warranty seal. Ideal for liquids.

For the application of the stopcock it's necessary to drill the bottle in the suitable provision.

| Stopcock      | Mouth<br>mm | Height<br>mm | Diameter<br>mm | Capacity<br>It |
|---------------|-------------|--------------|----------------|----------------|
| With stopcock | 51          | 355          | 167            | 5              |
| With stopcock | 51          | 430          | 212            | 10             |
| With stopcock | 51          | 510          | 265            | 20             |
| With stopcock | 80          | 580          | 275            | 25             |