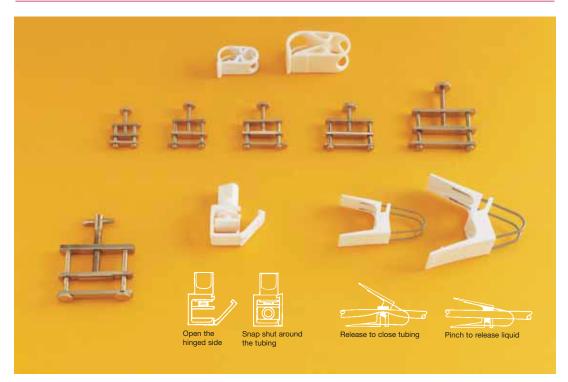

# SAMCO Screw Tubing Clip

Closes rubber and flexible PVC tubing of up to 14mm external diameter. The hinged side allows it to be clamped around the tubing, already connected to the apparatus. The screw adjustment ensures fine flow control. Moulded in acetal copolymer which is easy to clean, can be sterilised and is resistant to most acids and alkalis

Code L145/01

SAMCÒ

# **SAMCO Spring Tubing Clip**

Operates with a parallel action to provide optimum closure of rubber and flexible PVC tubing. Made from chemical and stain resistant acetal copolymer and stainless steel.

Size 8: accepts tubing up to 8mm outside diameter Size 12: accepts tubing up to 12mm outside diameter

| Code    | Size<br>mm |  |
|---------|------------|--|
| L150/01 | 8          |  |
| L150/02 | 12         |  |