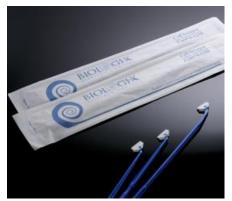

#### 25cm Cell Scraper

# 70-1250

### 25cm Cell Scraper

#### **FEATURES**

- \*25cm
- \*Non-pyrogenic
- \*Polyethylene
- \*Pivoting blade makes precise cutting and scraping movements
- \*Appropriate for a variety of cell culture vessels
- \*The uniquely designed handle and blade reduce cell damage during the harvesting process
- \*Pre-sterilized and individually wrapped in peel-open packaging