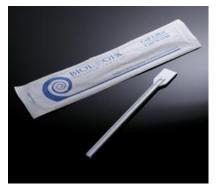

### **Cell Lifter**

# 70-2180

## **Cell Lifter**

#### **FEATURES**

- \*Used with dishes and cell culture clusters for quick removal of cell layers
- \*Blade Length: 2.0cm; Handle Length: 16cm
- \*Gamma radiation sterilized and individually wrapped
- \*Disposable lifters quickly remove cell layers
- \*The one-piece design and chiseled blade provide improved control while minimidamage during the cell removal process
- \*Non-pyrogenic
- \*Polyethylene