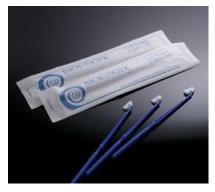

### 18cm Cell Scraper

### 70-1180

#### **FEATURES**

- \*18cm
- \*Non-pyrogenic
- \*Polyethylene
- \*Pivoting blade makes precise cutting and scraping movements
- \*Appropriate for a variety of cell culture vessels
- \*The uniquely designed handle and blade reduce cell damage during the harvestin process
- \*Pre-sterilized and individually wrapped in peel-open packaging