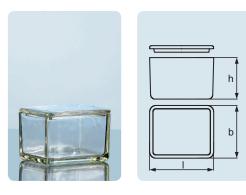

## Glass Box from Soda-lime Glass

### for staining tray 213170003

Note: Do not clean staining dishes and staining jars at temperatures above 60  $^{\circ}\mathrm{C}$  (glass corrosion is possible).

| Cat. No.  | h (mm) | l (mm) | b (mm) | Pack Unit |
|-----------|--------|--------|--------|-----------|
| 233180005 | 70     | 108    | 90     | 10        |