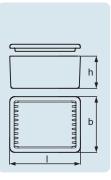

## **DURAN®** Staining Tray

| Cat. No.  | h (mm) | l (mm) | b (mm) | Pack Unit |
|-----------|--------|--------|--------|-----------|
| 213170003 | 70     | 88     | 40     | 10        |
|           |        |        |        |           |