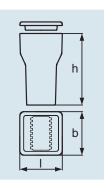

For 10 microscope slides 76 x 26 mm. Note: Do not clean staining dishes and staining jars at temperatures above 60  $^{\circ}\text{C}$  (glass corrosion is possible).

| Cat. No.  |    |    |    | Pack Unit |
|-----------|----|----|----|-----------|
| 233140001 | 90 | 90 | 40 | 10        |
| 233140001 | 90 | 90 | 40 | 10        |

### Staining Dish Hellendahl Type

from Soda-lime Glass, straight sided

For 16 microscope slides 76 x 26 mm, with widening towards the top. Note: Do not clean staining dishes and staining jars at temperatures above 60  $^{\circ}$ C (glass corrosion is possible).

| Cat. No.  | h (mm) | l (mm) |    | Pack Unit |
|-----------|--------|--------|----|-----------|
| 233150002 | 100    | 60     | 60 | 10        |