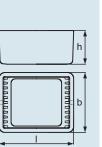

## **DURAN®** Staining Tray

| Cat. No.  | h (mm) | l (mm) | b (mm) | Pack Unit |
|-----------|--------|--------|--------|-----------|
| 213170003 | 70     | 88     | 40     | 10        |
|           |        |        |        |           |