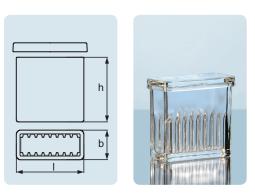

### Staining Dish Schiefferdecker Type

from Soda-lime Glass

## Glass Box from Soda-lime Glass

### for staining tray 213170003

Note: Do not clean staining dishes and staining jars at temperatures above 60  $^{\circ}\mathrm{C}$  (glass corrosion is possible).

| Cat. No.  | h (mm) | l (mm) | b (mm) | Pack Unit |
|-----------|--------|--------|--------|-----------|
| 233180005 | 70     | 108    | 90     | 10        |