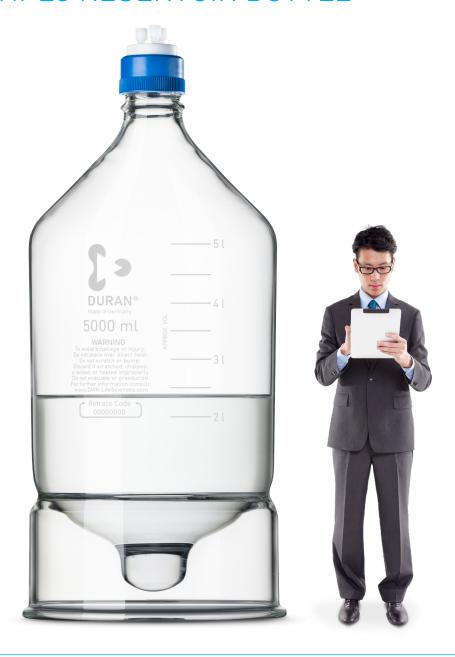

## **EFFICIENT**

**DURAN® HPLC RESERVOIR BOTTLE** 

## DURAN® HPLC RESERVOIR BOTTLE

The DURAN\* reservoir bottles have been specially designed for the storage and delivery of high-performance liquid chromatography (HPLC) mobile phases and solvents. Reservoirs have a one central cavity for the inlet filter to allow the most efficient delivery of mobile phase to HPLC analyzers. A safer and more convenient alternative to flat bottomed glass media bottles, the conical bottom reservoirs allow a greater recovery of solvent, without having to tilt reservoir and risk a solvent spill. The larger reservoirs allow longer, uninterrupted analyses. These are especially useful during a weekend or lengthy chromatographic analysis when there might be a risk of running out of solvents during unattended operation.