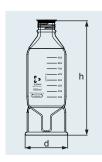

| Cat. No.     | DIN Thread (GL) | d (OD) (mm) | h (mm) | Pack Unit |
|--------------|-----------------|-------------|--------|-----------|
| 21 841 54 07 | 45              | 110         | 275    | 1         |
| 21 841 63 09 | 45              | 145         | 313    | 1         |
| 21 841 73 05 | 45              | 200         | 400    | 1         |
| 21 841 86 01 | 45              | 250         | 482    | 1         |