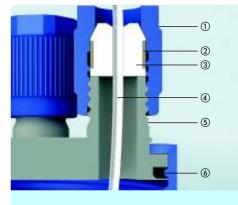

Schematic diagram of GLS 80<sup>®</sup> connection system

- ① Screw cap GL 18 (PP)
- ② Silicone sealing ring on insert
- ③ PTFE insert / tubing connector
- ④ Tubing (not supplied)
- ⑤ Port (PP)
- ⑥ 0-ring seal