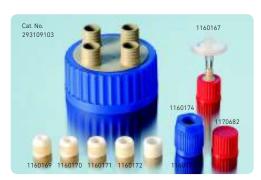

Typical applications: safe transfer of liquid media within a closed and sterile system (evaporation is reduced).

| Cat. No.    | Description                                        | Thread | d (OD)<br>(mm) |    | Pack<br>Unit |
|-------------|----------------------------------------------------|--------|----------------|----|--------------|
| 293109103   | GLS 80® 4-port EPDM seal                           | 80     | 87             | 59 | 2            |
| Accessories |                                                    |        |                |    |              |
| 1160169     | Insert for screw cap GL 18, ID 3.2 mm              |        |                |    | 1            |
| 1160170     | Insert for screw cap GL 18, ID 6.0 mm              |        |                |    | 1            |
| 1160171     | Insert for screw cap GL 18, ID 8.0 mm              |        |                |    | 1            |
| 1160172     | Insert for screw cap GL 18, ID 10.0 mm             |        |                |    | 1            |
| 1160173     | Insert for screw cap GL 18, ID 12.0 mm             |        |                |    | 1            |
| 1160174     | Screw cap for tube connection, blue,<br>GL 18      |        |                |    | 2            |
| 1160167     | Pressure equalisation cap set for<br>4-port, GL 18 |        |                |    | 1            |
| 1170682     | Blanking screw cap, red, PBT, GL 18                |        |                |    | 2            |