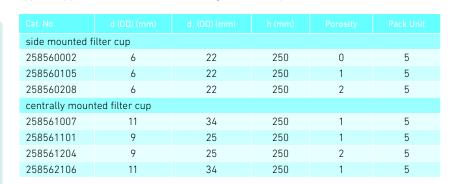

### **DURAN®** Gas Distribution Tube

Typical application: reactions between gases and liquids.