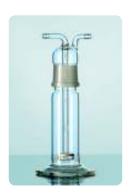

# **DURAN®** Gas Washing Bottle

# head with filter disk, with standard ground joint

Typical applications: cleaning ("washing") of gases with solvents.

|                  | Description                                                        | Capacity<br>(mL) |     | h <sub>1</sub><br>(mm) |       | Porosity |    | Bowl<br>(mm) | Pack<br>Unit |
|------------------|--------------------------------------------------------------------|------------------|-----|------------------------|-------|----------|----|--------------|--------------|
| 257010107        |                                                                    | 100              | 250 | 180                    | 34/35 | 1        | 10 | 25           | 1            |
| 257020108        |                                                                    | 250              | 250 | 160                    | 45/40 | 1        | 10 | 34           | 1            |
| Individual parts |                                                                    |                  |     |                        |       |          |    |              |              |
| 257520107        | Gas<br>washing<br>bottle,<br>head with<br>fritted disc<br>(100 mL) |                  |     |                        |       | 1        |    |              | 1            |
| 257520108        | Gas<br>washing<br>bottle,<br>head with<br>fritted disc<br>(250 mL) |                  |     |                        |       | 1        |    |              | 1            |