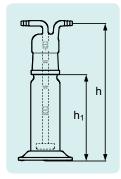

# head with filter disk, with standard ground joint

Typical applications: cleaning ("washing") of gases with solvents.

|                  | Description                                                        | Capacity<br>(mL) |     | h <sub>1</sub><br>(mm) |       | Porosity |    | Bowl<br>(mm) | Pack<br>Unit |
|------------------|--------------------------------------------------------------------|------------------|-----|------------------------|-------|----------|----|--------------|--------------|
| 257010107        |                                                                    | 100              | 250 | 180                    | 34/35 | 1        | 10 | 25           | 1            |
| 257020108        |                                                                    | 250              | 250 | 160                    | 45/40 | 1        | 10 | 34           | 1            |
| Individual parts |                                                                    |                  |     |                        |       |          |    |              |              |
| 257520107        | Gas<br>washing<br>bottle,<br>head with<br>fritted disc<br>(100 mL) |                  |     |                        |       | 1        |    |              | 1            |
| 257520108        | Gas<br>washing<br>bottle,<br>head with<br>fritted disc<br>(250 mL) |                  |     |                        |       | 1        |    |              | 1            |