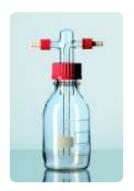

## **DURAN®** Gas Washing Bottle

#### Drechsel type head

With screw-connection system. The insertion height of the head is adjustable. Individual parts can also be ordered separately.

Typical applications: cleaning ("washing") of gases with solvents.

| Cat. No.            | Capacity DIN Thread (mL) (GL) |    |   | Hose connection<br>d (OD) (mm) | Bowl<br>(mm) | Pack Unit |  |  |  |
|---------------------|-------------------------------|----|---|--------------------------------|--------------|-----------|--|--|--|
| without filter disk |                               |    |   |                                |              |           |  |  |  |
| 247130008           | 500                           | 45 |   | 9                              |              | 1         |  |  |  |
| with filter disk    |                               |    |   |                                |              |           |  |  |  |
| 257040101           | 500                           | 45 | 1 | 9                              | 25           | 1         |  |  |  |

| Cat. No.         |                                                        |    |  |  |  |
|------------------|--------------------------------------------------------|----|--|--|--|
| Individual parts |                                                        |    |  |  |  |
| 247130205        | Drechsel-head, without filter disc                     | 1  |  |  |  |
| 257540109        | Drechsel-head, with filter disc (Por. 1)               | 1  |  |  |  |
| 218014401        | DURAN® Laboratory bottle 500 mL, with DIN thread GL 45 | 10 |  |  |  |
| 292550603        | Plastic hose connection, straight                      | 10 |  |  |  |
| 292270508        | Screw-caps with aperture, PBT, GL 14                   | 10 |  |  |  |
| 292271007        | Screw-caps with aperture, PBT, GL 45                   | 10 |  |  |  |
| 292282501        | VQM rubber ring (26 x 42 x 5 mm)                       | 10 |  |  |  |