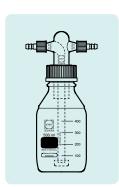

## **DURAN®** Gas Washing Bottle

#### Drechsel type head

With screw-connection system. The insertion height of the head is adjustable. Individual parts can also be ordered separately.

Typical applications: cleaning ("washing") of gases with solvents.

| Cat. No.            | Capacity DIN Thread (mL) (GL) |    |   | Hose connection<br>d (OD) (mm) | Bowl<br>(mm) | Pack Unit |  |  |  |
|---------------------|-------------------------------|----|---|--------------------------------|--------------|-----------|--|--|--|
| without filter disk |                               |    |   |                                |              |           |  |  |  |
| 247130008           | 500                           | 45 |   | 9                              |              | 1         |  |  |  |
| with filter disk    |                               |    |   |                                |              |           |  |  |  |
| 257040101           | 500                           | 45 | 1 | 9                              | 25           | 1         |  |  |  |

| Cat. No.         |                                                        |    |  |  |  |
|------------------|--------------------------------------------------------|----|--|--|--|
| Individual parts |                                                        |    |  |  |  |
| 247130205        | Drechsel-head, without filter disc                     | 1  |  |  |  |
| 257540109        | Drechsel-head, with filter disc (Por. 1)               | 1  |  |  |  |
| 218014401        | DURAN® Laboratory bottle 500 mL, with DIN thread GL 45 | 10 |  |  |  |
| 292550603        | Plastic hose connection, straight                      | 10 |  |  |  |
| 292270508        | Screw-caps with aperture, PBT, GL 14                   | 10 |  |  |  |
| 292271007        | Screw-caps with aperture, PBT, GL 45                   | 10 |  |  |  |
| 292282501        | VQM rubber ring (26 x 42 x 5 mm)                       | 10 |  |  |  |