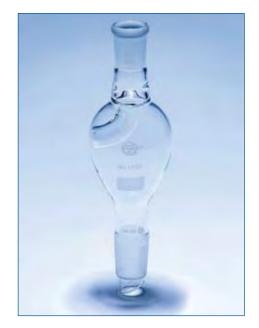

### Adapters, splash head, vertical

• Usually inserted between a flask and condenser to prevent 'carry-over' of raw liquid

| Product Code | Socket size | Cone size | Pack qty. |
|--------------|-------------|-----------|-----------|
| SH17/23      | 19/26       | 24/29     | 1         |