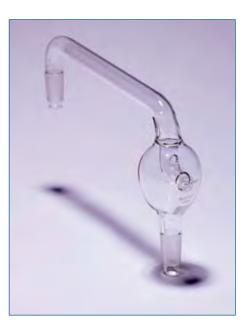

#### Adapters, splash head, sloping

• Popular adapter used in distillation assemblies to prevent raw liquid 'carrying over' from flask to condenser

| Product Code | Cone size to fit flask | Cone size to fit<br>condenser | Pack qty. |  |
|--------------|------------------------|-------------------------------|-----------|--|
| SH7/02       | 19/26                  | 19/26                         | 1         |  |
| SH7/03       | 24/29                  | 19/26                         | 1         |  |
| SH7/43       | 24/29                  | 24/29                         | 1         |  |
| SH7/0/44     | 29/32                  | 29/32                         | 1         |  |