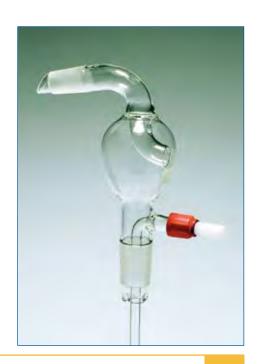

## Adapters, steam distillation head

- A splash-head with integral stem for the introduction of steam into flasks
- Stem is connected to steam supply via detachable screwthread safety connector

| Product Code | Cone size to fit flask | Cone size to fit condenser | Pack qty. |
|--------------|------------------------|----------------------------|-----------|
| SH7/23/SC    | 24/29                  | 19/26                      | 1         |

Screwthread connector, cat no: 4510/02, accepts 9mm bore flexible tubing. Spare screwthread connectors are available on page 96.