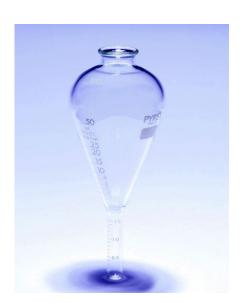

## Pyrex® Centrifuge tube pear shape, ASTM

## ASTM Pear shape centrifuge tubes

Complying to ASTM D96 and D-1966, these 100ml pear shape centrifuge tubes are suitable for the determination of water and sediment in petroleum products.

- Complies with ASTM D96 and D-1966
- For the determination of water and sediment in petroleum products
- Graduated in white enamel: Lower stem graduated 0 to 1.5ml in 0.1ml divisions - Upper body graduated 1.5 to 5ml in 0.5ml divisions and from 5 to 10ml in 1ml