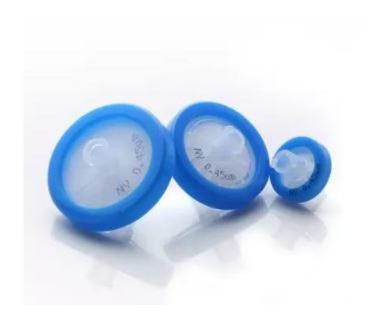

It is imported for some leading company who is well known in producing membrane. NY syringe filter has 3 kind of diameters, 13mm, 25mm and 30mm.

It is cut into some disc membrane that guarantee exceptional integrity when filtering some sample. Then through into non-gap sealing, virgin medical PP material is placed to contain all the disc membrane.

It has superior performance to prevent leak of sample solvent and can promise membrane area being used in a large filtration area.

| I .                            |             |                    |  |  |
|--------------------------------|-------------|--------------------|--|--|
| Item                           | Description | Packaging          |  |  |
|                                |             | (pcs/pk)           |  |  |
| Nylon66 Syringe Filter (Blue ) |             |                    |  |  |
| FBS13NY022                     | Pore:0.22µm | Diameter: 13mm 100 |  |  |
| FBS13NY045                     | Pore:0.45µm | Diameter: 13mm 100 |  |  |
| FBS25NY022                     | Pore:0.22µm | Diameter: 25mm 100 |  |  |
| FBS25NY045                     | Pore:0.45µm | Diameter: 25mm 100 |  |  |
| FBS30NY022                     | Pore:0.22µm | Diameter: 30mm 100 |  |  |
| FBS30NY045                     | Pore:0.45µm | Diameter: 30mm 100 |  |  |