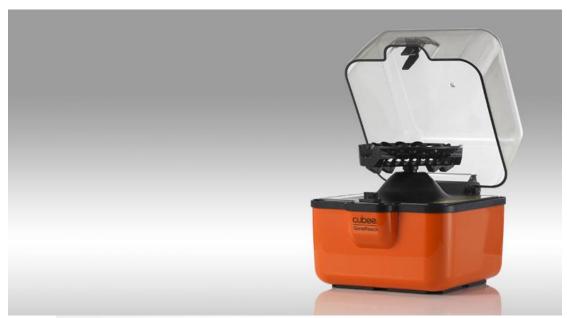

## cubee<sup>™</sup> Mini-Centrifuge

Unique 4-in-1 Rotor Design

The cubee™ Mini-Centrifuge contains a rotor which is driven by a motor and provides a centrifugal force to spin down liquid samples in certain containers. It is supplied with one rotor suitable for regular 1.5~2 ml tubes, 0.6 ml tubes, 0.2 ml PCR strip tubes, and also R-tubes designed for POCKIT™ insulated isothermal PCR (iiPCR). It is designed for GeneReach's spin column extraction products, microfiltration, cell separation and quick spin downs from the walls of tubes.

• One rotor capable of handling different-size tubes.

One touch operation by pressing the lid.

One year warranty.