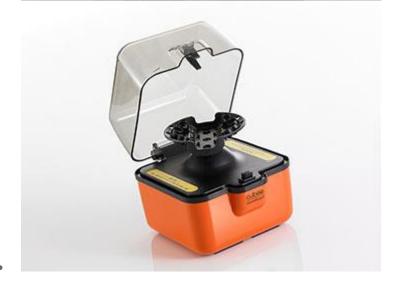

## cubee<sup>™</sup> Mini-Centrifuge

Unique 4-in-1 Rotor Design

The cubee™ Mini-Centrifuge contains a rotor which is driven by a motor and provides a centrifugal force to spin down liquid samples in certain containers. It is supplied with one rotor suitable for regular 1.5~2 ml tubes, 0.6 ml tubes, 0.2 ml PCR strip tubes, and also R-tubes designed for POCKIT™ insulated isothermal PCR (iiPCR). It is designed for GeneReach's spin column extraction products, microfiltration, cell separation and quick spin downs from the walls of tubes.

• One rotor capable of handling different-size tubes.

One touch operation by pressing the lid.

One year warranty.