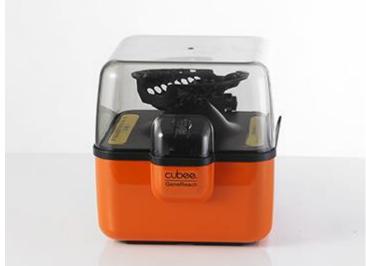

## cubee<sup>™</sup> Mini-Centrifuge

Unique 4-in-1 Rotor Design

The cubee™ Mini-Centrifuge contains a rotor which is driven by a motor and provides a centrifugal force to spin down liquid samples in certain containers. It is supplied with one rotor suitable for regular 1.5~2 ml tubes, 0.6 ml tubes, 0.2 ml PCR strip tubes, and also R-tubes designed for POCKIT™ insulated isothermal PCR (iiPCR). It is designed for GeneReach's spin column extraction products, microfiltration, cell separation and quick spin downs from the walls of tubes.

• One rotor capable of handling different-size tubes.

One touch operation by pressing the lid.

One year warranty.