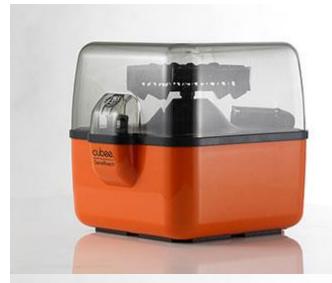

## cubee<sup>™</sup> Mini-Centrifuge

Unique 4-in-1 Rotor Design

The cubee™ Mini-Centrifuge contains a rotor which is driven by a motor and provides a centrifugal force to spin down liquid samples in certain containers. It is supplied with one rotor suitable for regular 1.5~2 ml tubes, 0.6 ml tubes, 0.2 ml PCR strip tubes, and also R-tubes designed for POCKIT™ insulated isothermal PCR (iiPCR). It is designed for GeneReach's spin column extraction products, microfiltration, cell separation and quick spin downs from the walls of tubes.

• One rotor capable of handling different-size tubes.

One touch operation by pressing the lid.

One year warranty.